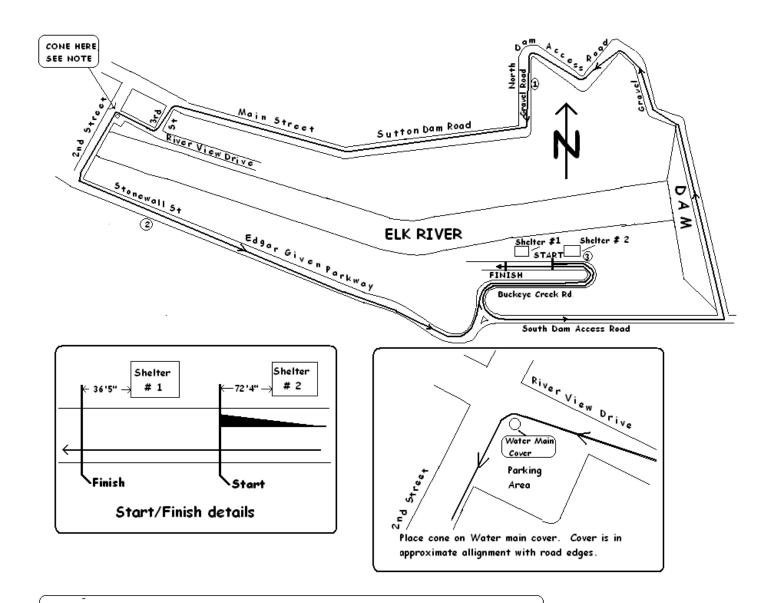

## THAT DAM RACE 5K SUTTON, WV

**Start** On Sutton Dam picnic area road, 72'4" West of west support post for Shelter # 2.

- 1 Mi On North Dam access road approx. 259 ft before gate at water treatment plant, Large, orange, painted rock on left side of road marks 1 mile.
- 2 Mi On Stonewall Street, 1 ft before utility pole 23/4 at 110 Stonewall Street.
- 3 Mi On Sutton Dam picnic area road, 44 ft past steps to sidewalk leading to base of Dam.

Finish On Sutton Dam picnic area road, 36'5" past west support post for Shelter # 1.

All points given in direction of race travel, unless noted otherwise. This is an unrestricted course, runners may use the entire roadway